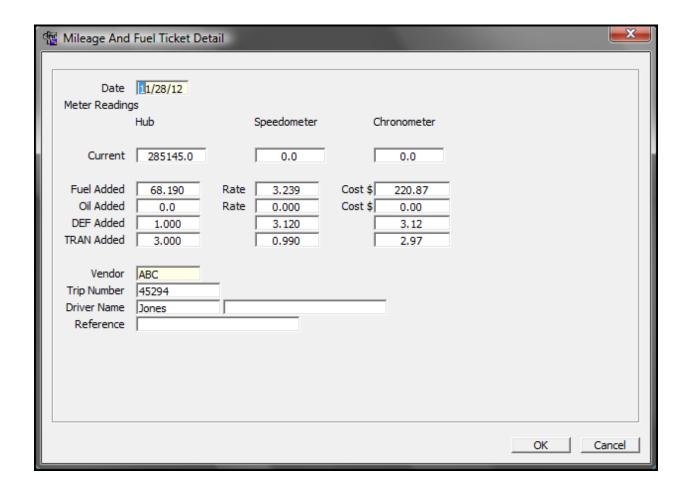

## Mileage & Fuel Ticket Entry Procedure:

This procedure allows you to periodically enter meter readings and usage of fuel, oil and up to 3 additional user defined fluids. These entries are helpful in keeping the unit meter readings up to date in addition to tracking fuel usage and MPG. Unit meter readings are essential for the system to perform properly. Information entered in this section is used on several MNWIN reports for cost purposes.

After choosing your unit type and unit id , you are presented with an ADD screen for manually entering your information.

There are additional automatic methods of gathering your fuel information from our other modules. Please contact TMS support staff for more information.